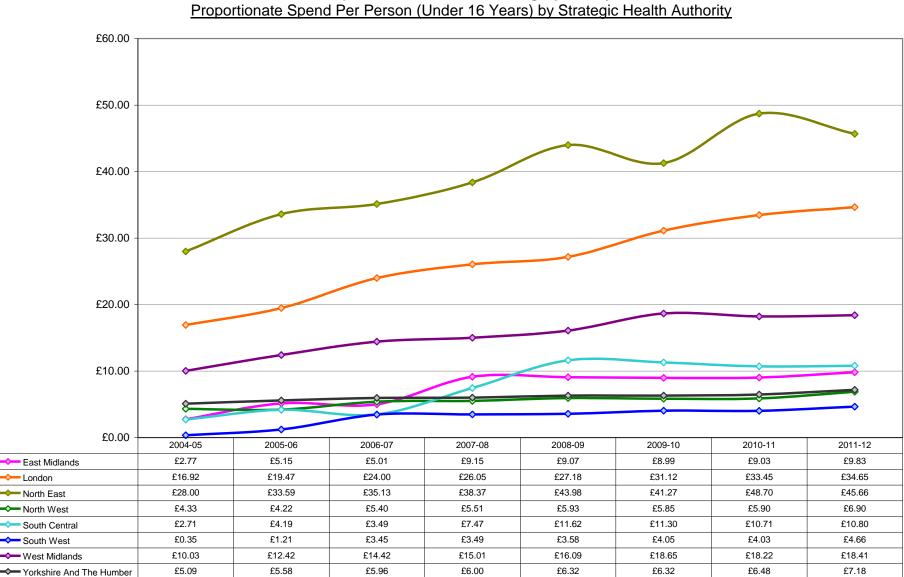

# Total Spend Per Person (Under 16 years)

|                              | <u> </u> | <i>.</i> |         |         |         |         |         |         |
|------------------------------|----------|----------|---------|---------|---------|---------|---------|---------|
| Strategic Health Authorities | 2004-05  | 2005-06  | 2006-07 | 2007-08 | 2008-09 | 2009-10 | 2010-11 | 2011-12 |
| East Midlands                | £2.77    | £5.15    | £5.01   | £9.15   | £9.07   | £8.99   | £9.03   | £9.83   |
| London                       | £16.92   | £19.47   | £24.00  | £26.05  | £27.18  | £31.12  | £33.45  | £34.65  |
| North East                   | £28.00   | £33.59   | £35.13  | £38.37  | £43.98  | £41.27  | £48.70  | £45.66  |
| North West                   | £4.33    | £4.22    | £5.40   | £5.51   | £5.93   | £5.85   | £5.90   | £6.90   |
| South Central                | £2.71    | £4.19    | £3.49   | £7.47   | £11.62  | £11.30  | £10.71  | £10.80  |
| South West                   | £0.35    | £1.21    | £3.45   | £3.49   | £3.58   | £4.05   | £4.03   | £4.66   |
| West Midlands                | £10.03   | £12.42   | £14.42  | £15.01  | £16.09  | £18.65  | £18.22  | £18.41  |
| Yorkshire And The Humber     | £5.09    | £5.58    | £5.96   | £6.00   | £6.32   | £6.32   | £6.48   | £7.18   |