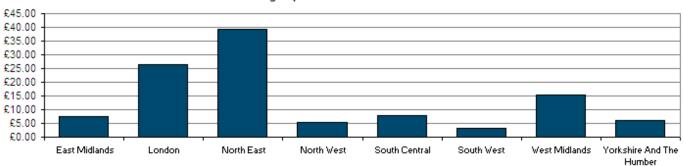

# Average Spend Per Person

| Strategic Health Authorities | 2004-2011 |
|------------------------------|-----------|
| East Midlands                | £7.38     |
| London                       | £26.61    |
| North East                   | £39.34    |
| North West                   | £5.51     |
| South Central                | £7.79     |
| South West                   | £3.10     |
| West Midlands                | £15.41    |
| Yorkshire And The Humber     | £6.12     |