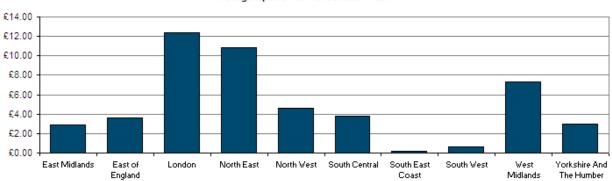

#### Average Spend Per Person

| Strategic Health Authorities | 2004-2011 |
|------------------------------|-----------|
| East Midlands                | £2.87     |
| East of England              | £3.58     |
| London                       | £12.39    |
| North East                   | £10.85    |
| North West                   | £4.56     |
| South Central                | £3.84     |
| South East Coast             | £0.14     |
| South West                   | £0.64     |
| West Midlands                | £7.35     |
| Yorkshire And The Humber     | £3.02     |