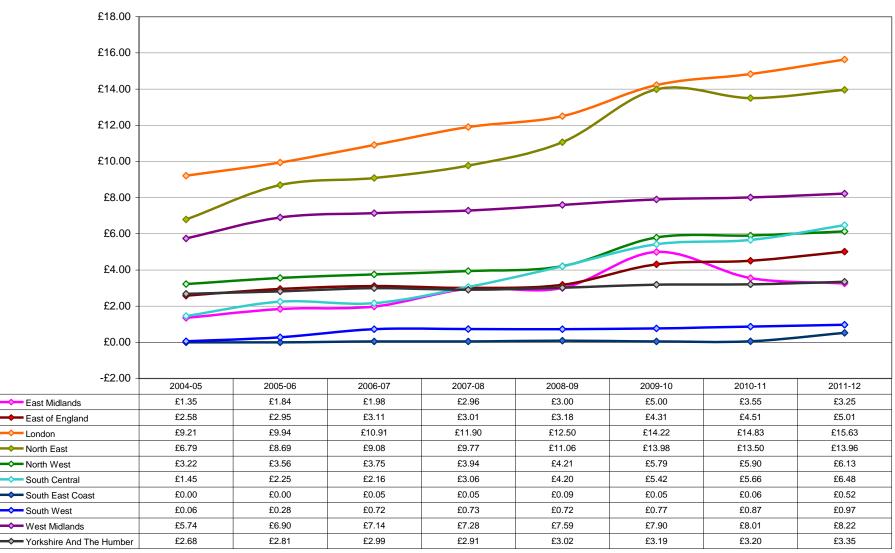

#### Total Spend Per Person

| Strategic Health Authorities | 2004-05 | 2005-06 | 2006-07 | 2007-08 | 2008-09 | 2009-10 | 2010-11 | 2011-12 |
|------------------------------|---------|---------|---------|---------|---------|---------|---------|---------|
| East Midlands                | £1.35   | £1.84   | £1.98   | £2.96   | £3.00   | £5.00   | £3.55   | £3.25   |
| East of England              | £2.58   | £2.95   | £3.11   | £3.01   | £3.18   | £4.31   | £4.51   | £5.01   |
| London                       | £9.21   | £9.94   | £10.91  | £11.90  | £12.50  | £14.22  | £14.83  | £15.63  |
| North East                   | £6.79   | £8.69   | £9.08   | £9.77   | £11.06  | £13.98  | £13.50  | £13.96  |
| North West                   | £3.22   | £3.56   | £3.75   | £3.94   | £4.21   | £5.79   | £5.90   | £6.13   |
| South Central                | £1.45   | £2.25   | £2.16   | £3.06   | £4.20   | £5.42   | £5.66   | £6.48   |
| South East Coast             | -       | -       | £0.05   | £0.05   | £0.09   | £0.05   | £0.06   | £0.52   |
| South West                   | £0.06   | £0.28   | £0.72   | £0.73   | £0.72   | £0.77   | £0.87   | £0.97   |
| West Midlands                | £5.74   | £6.90   | £7.14   | £7.28   | £7.59   | £7.90   | £8.01   | £8.22   |
| Yorkshire And The Humber     | £2.68   | £2.81   | £2.99   | £2.91   | £3.02   | £3.19   | £3.20   | £3.35   |