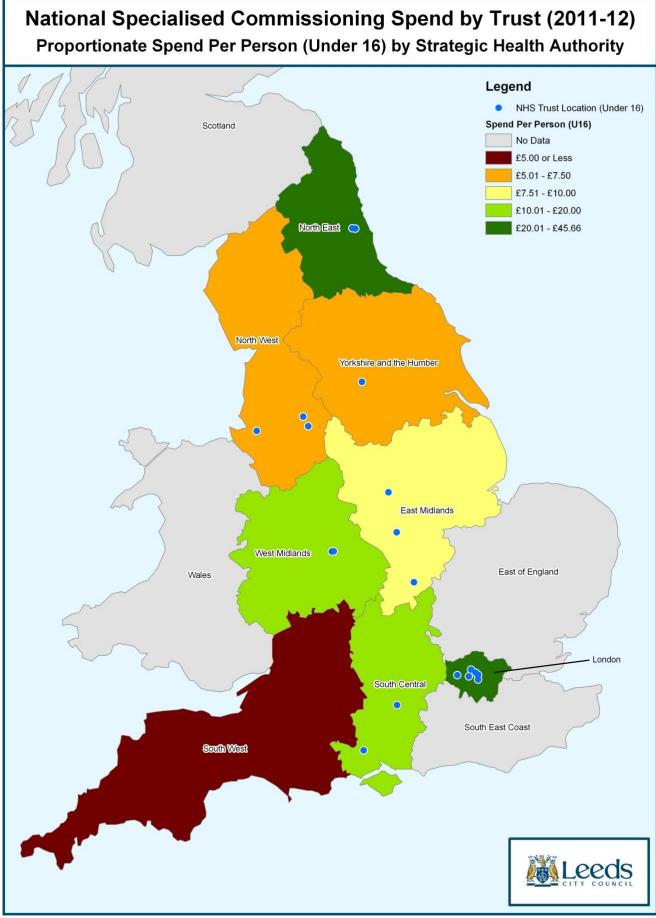

# National Specialised Commissioning Spend by Trust

# Total Spend Per Person (Under 16 years)

|                              | <u> </u> | <i>.</i> |         |         |         |         |         |         |
|------------------------------|----------|----------|---------|---------|---------|---------|---------|---------|
| Strategic Health Authorities | 2004-05  | 2005-06  | 2006-07 | 2007-08 | 2008-09 | 2009-10 | 2010-11 | 2011-12 |
| East Midlands                | £2.77    | £5.15    | £5.01   | £9.15   | £9.07   | £8.99   | £9.03   | £9.83   |
| London                       | £16.92   | £19.47   | £24.00  | £26.05  | £27.18  | £31.12  | £33.45  | £34.65  |
| North East                   | £28.00   | £33.59   | £35.13  | £38.37  | £43.98  | £41.27  | £48.70  | £45.66  |
| North West                   | £4.33    | £4.22    | £5.40   | £5.51   | £5.93   | £5.85   | £5.90   | £6.90   |
| South Central                | £2.71    | £4.19    | £3.49   | £7.47   | £11.62  | £11.30  | £10.71  | £10.80  |
| South West                   | £0.35    | £1.21    | £3.45   | £3.49   | £3.58   | £4.05   | £4.03   | £4.66   |
| West Midlands                | £10.03   | £12.42   | £14.42  | £15.01  | £16.09  | £18.65  | £18.22  | £18.41  |
| Yorkshire And The Humber     | £5.09    | £5.58    | £5.96   | £6.00   | £6.32   | £6.32   | £6.48   | £7.18   |